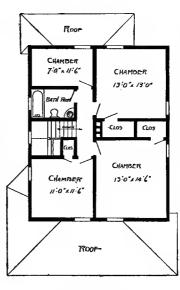

FLOOR PLANS These plans show the shape and size of all rooms, halls and closets; the location and size of all doors and windows; the position of all plumbing fixtures, gas lights, registers, pantry work, etc., and all the measurements that are necessary are given.

FLEVATIONS A front, right, left and rear elevation are furnished with all the plans. These drawings are complete and accurate in every respect. They show the shape, size and location of all doors, windows, porches, cornices, towers, bays, and the like; in fact, give you an exact scale picture of the house as it should be at completion. Full wall sections are given showing the construction from foundation to roof, the height of stories between the joists, height of plates, pitch of roof, etc.